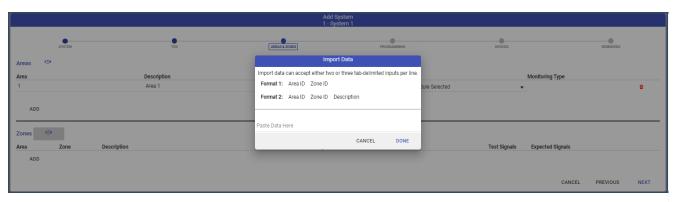

Manitou allows you to import properly formatted data through a copy and paste feature. This is found by clicking the handshake (1) icon.

| Import Data                                                               |         |                         |      |  |  |  |  |  |
|---------------------------------------------------------------------------|---------|-------------------------|------|--|--|--|--|--|
| Import data can accept either two or three tab-delimited inputs per line. |         |                         |      |  |  |  |  |  |
| Form                                                                      | at 1: A | ea ID Zone ID           |      |  |  |  |  |  |
| Format 2: Area ID Zone ID Description                                     |         |                         |      |  |  |  |  |  |
| AREA                                                                      | ZONE    | DESCRIPTION             |      |  |  |  |  |  |
| 1                                                                         | 1       | Front Door              |      |  |  |  |  |  |
| 1                                                                         | 2       | Entry PIR               |      |  |  |  |  |  |
| 1                                                                         | 3       | Vestibule               |      |  |  |  |  |  |
| 1                                                                         | 4       | Front Desk Panic Button |      |  |  |  |  |  |
| 1                                                                         | 5       | Back Entry PIR          |      |  |  |  |  |  |
| 1                                                                         | 6       | Back Entry Door         |      |  |  |  |  |  |
| 1                                                                         | 7       | Back Yard Motion Camera |      |  |  |  |  |  |
|                                                                           |         | CANCEL                  | DONE |  |  |  |  |  |