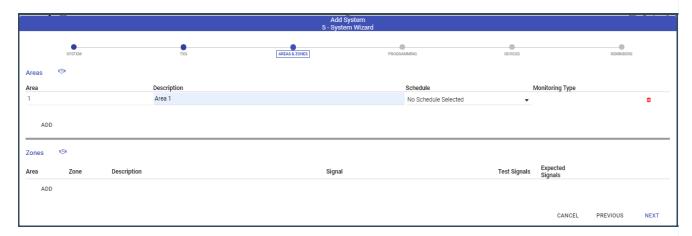

## **Areas**

Areas are a defined portion of the monitored location. Areas are also known as Partitions. In the absence of an area at most sites, Area 1 will be the default and we encourage the addition to the areas of your new transmitter.