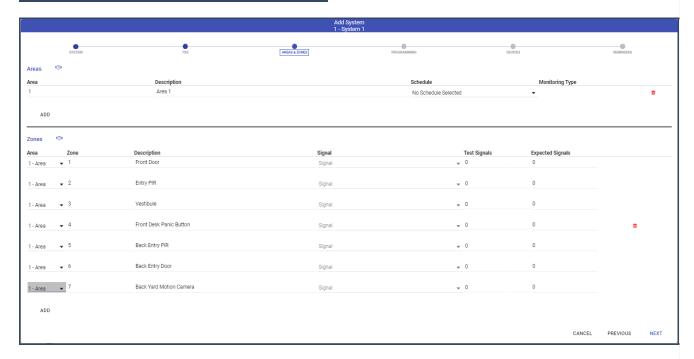

## **Zones**

Zones are the physical location of the equipment at the monitored location. These are places you can direct a person to inspect the specific portion of the monitored location. Examples are Front Door, Back Door, Upstairs Pullstation, Entry Panic Button, etc.

Manitou allows you to import properly formatted data through a copy and paste feature. This is found by clicking the handshake (1) icon.

| Import Data                                                               |         |                         |      |  |  |  |  |  |
|---------------------------------------------------------------------------|---------|-------------------------|------|--|--|--|--|--|
| Import data can accept either two or three tab-delimited inputs per line. |         |                         |      |  |  |  |  |  |
| Form                                                                      | at 1: A | ea ID Zone ID           |      |  |  |  |  |  |
| Format 2: Area ID Zone ID Description                                     |         |                         |      |  |  |  |  |  |
| AREA                                                                      | ZONE    | DESCRIPTION             |      |  |  |  |  |  |
| 1                                                                         | 1       | Front Door              |      |  |  |  |  |  |
| 1                                                                         | 2       | Entry PIR               |      |  |  |  |  |  |
| 1                                                                         | 3       | Vestibule               |      |  |  |  |  |  |
| 1                                                                         | 4       | Front Desk Panic Button |      |  |  |  |  |  |
| 1                                                                         | 5       | Back Entry PIR          |      |  |  |  |  |  |
| 1                                                                         | 6       | Back Entry Door         |      |  |  |  |  |  |
| 1                                                                         | 7       | Back Yard Motion Camera |      |  |  |  |  |  |
|                                                                           |         | CANCEL                  | DONE |  |  |  |  |  |

When the Areas and Zones are entered as needed, click Next.