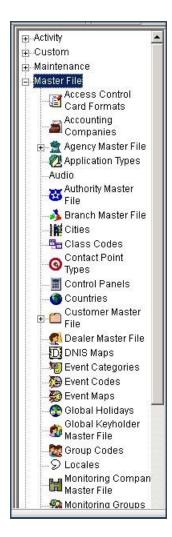

2. Click the "Master File" Navigation Tree Node.

Result: The Master File section of the Navigation Tree expands as displayed in the following screenshot:

3. Double-click "Window Codes".

**Result:** The "Window Codes" form displays as shown in the following screenshot: