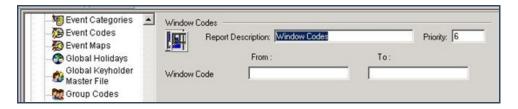

2. Click the "Master File" Navigation Tree Node.

Result: The Master File section of the Navigation Tree expands as displayed in the following screenshot:

3. Double-click "Window Codes".

**Result:** The "Window Codes" form displays as shown in the following screenshot:

- 4. To run a Window Codes Report, enter a beginning value in the "Window Code" "From:" field and an ending value in the "To:" field. The system will report on all items that fit between the beginning and ending values.
- 5. Click "Next".