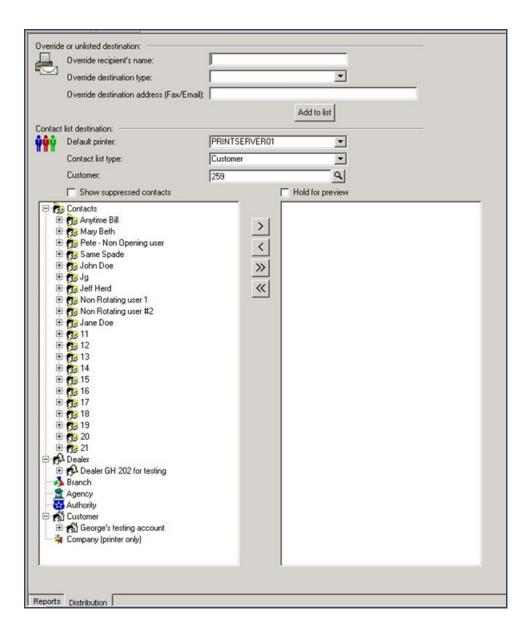

**Result:** The Distribution Tab displays as shown in the following screenshot:

6. For instructions on distributing your Report, refer to the "System Reports" document.