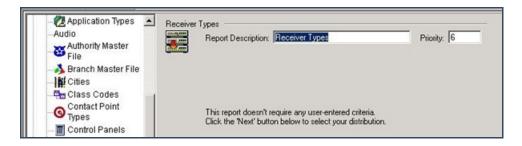

3. Double-click "Receiver Types".

**Result:** The "Receiver Types" form displays as shown in the following screenshot:

4. Click "Next".

**Result:** The Distribution Tab displays as shown in the following screenshot: