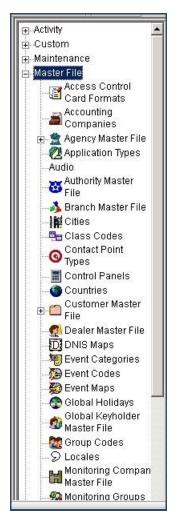

| in Maintenance<br>⊡-Master File<br>⊡-System |  |  |
|---------------------------------------------|--|--|

2. Click the "Master File" Navigation Tree Node.

**Result:** The Master File section of the Navigation Tree expands as displayed in the following screenshot:

3. Double-click "Receiver Types".

**Result:** The "Receiver Types" form displays as shown in the following screenshot:

4. Click "Next".

**Result:** The Distribution Tab displays as shown in the following screenshot: