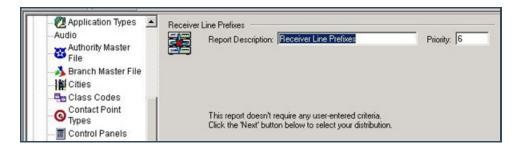

3. Double-click "Receiver Line Prefixes".

Result: The "Receiver Line Prefixes" form displays as shown in the following screenshot:

4. Click "Next".

**Result:** The Distribution Tab displays as shown in the following screenshot: