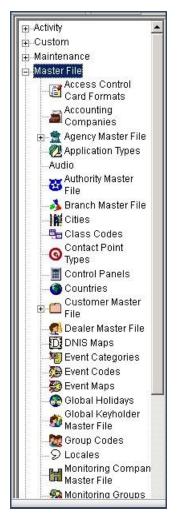

| in Maintenance<br>⊡-Master File<br>⊡-System |  |  |
|---------------------------------------------|--|--|

2. Click the "Master File" Navigation Tree Node.

**Result:** The Master File section of the Navigation Tree expands as displayed in the following screenshot:

3. Double-click "Receiver Line Prefixes".

Result: The "Receiver Line Prefixes" form displays as shown in the following screenshot:

4. Click "Next".

**Result:** The Distribution Tab displays as shown in the following screenshot: