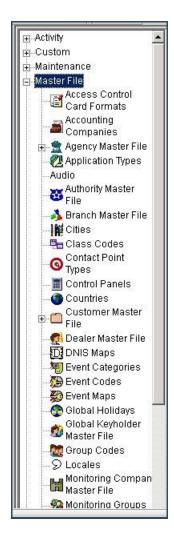

2. Click the "Master File" Navigation Tree Node.

Result: The Master File section of the Navigation Tree expands as displayed in the following screenshot:

3. Double-click "Monitoring Groups".

**Result:** The "Monitoring Groups" form displays as shown in the following screenshot: