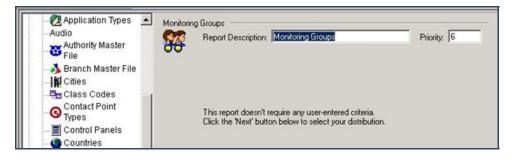

2. Click the "Master File" Navigation Tree Node.

Result: The Master File section of the Navigation Tree expands as displayed in the following screenshot:

3. Double-click "Monitoring Groups".

**Result:** The "Monitoring Groups" form displays as shown in the following screenshot: