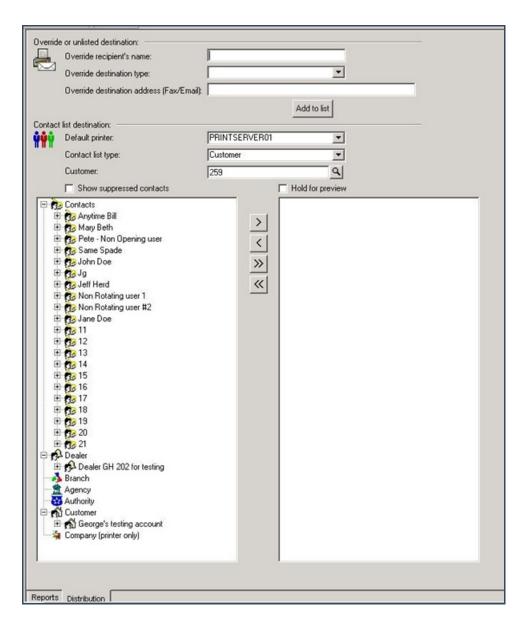

4. Click "Next".

**Result:** The Distribution Tab displays as shown in the following screenshot:

5. For instructions on distributing your Report, refer to the "System Reports" document.