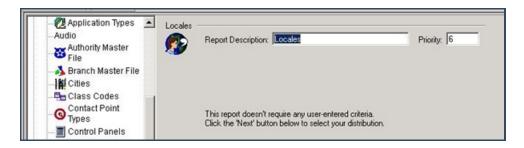

2. Click the "Master File" Navigation Tree Node.

Result: The Master File section of the Navigation Tree expands as displayed in the following screenshot:

3. Double-click "Locales".

**Result:** The "Locales" form displays as shown in the following screenshot:

4. Click "Next".

**Result:** The Distribution Tab displays as shown in the following screenshot:

5. For instructions on distributing your Report, refer to the "System Reports" document.