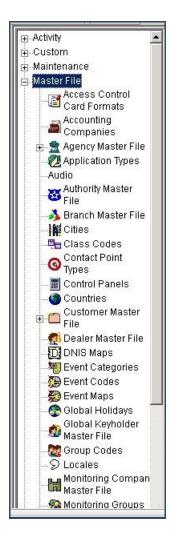

2. Click the "Master File" Navigation Tree Node.

Result: The Master File section of the Navigation Tree expands as displayed in the following screenshot:

3. Double-click "Locales".

**Result:** The "Locales" form displays as shown in the following screenshot: