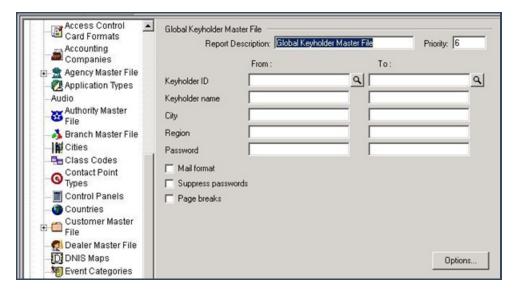

2. Click the "Master File" Navigation Tree Node.

Result: The Master File section of the Navigation Tree expands as displayed in the following screenshot:

3. Double-click "Global Keyholder Master File".

Result: The "Global Keyholder Master File" form displays as shown in the following screenshot:

4. If you want, apply any of the following parameters to your Global Keyholder Master File Report:

- Keyholder ID
- Keyholder Name
- City
- Region
- Password
- 5. To run a Global Keyholder Master File Report, enter a beginning value in the "From:" field and an ending value in the "To:" field. The system will report on all items that fit between the beginning and ending values.
- 6. If you want, select the "Mail format" checkbox.
- 7. If you want to prevent passwords from displaying in your Report, select the "Suppress passwords" checkbox.
- 8. If you want your Report to display page breaks between Global Keyholder listings, select the "Page breaks" checkbox.
- 9. Click "Options".