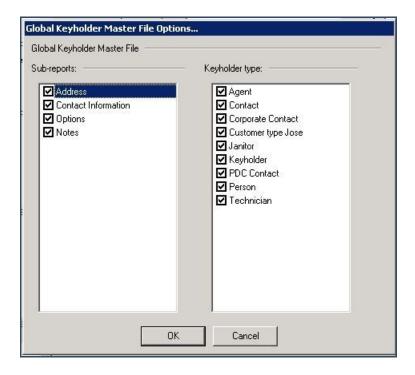

**Result:** The "Global Keyholder Master File Options" window displays as shown in the following screenshot:

- 10. Items in the "Sub-reports:" area of the window display as preselected. If you want, deselect the items you want to exclude from your Report.
- 11. Items in the "Keyholder type:" area of the window display as preselected. If you want, deselect the items you want to exclude from your Report.
- 12. Click "OK".