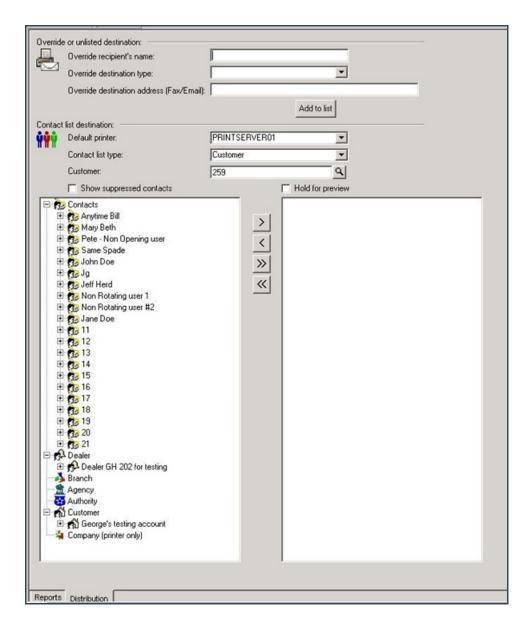

**Result:** The Distribution Tab displays as shown in the following screenshot:

6. For instructions on distributing your Report, refer to the "System Reports" document.