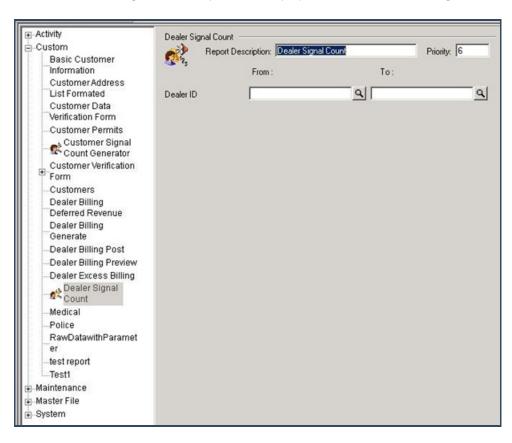

3. Double-click the "Dealer Signal Count" Navigation Tree Node.

**Result:** The Dealer Signal Count Report form displays as shown in the following screenshot:

- 4. To run a Dealer Signal Count Report, enter a beginning value in the "From:" field and an ending value in the "To:" field. The system will report on all items for the Dealer ID that fit between the beginning and ending values.
- 5. Click "Next".