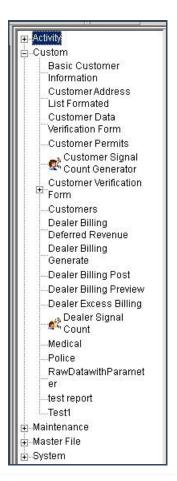

Result: The "System Reports" Navigation Tree displays as shown in the following screenshot:

2. Click the "Custom" Navigation Tree Node.

Result: The Custom section of the Navigation Tree expands as displayed in the following screenshot: