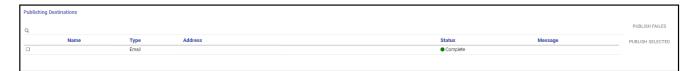

#### **Report Destinations**

Often reports go to publishing destinations. Upon selecting a report to view, the publishing destinations and the status of the report publishing.

- If the report **publishing fails**, the **Message** column provides additional details.
  - If a report **publishing fails**, and the issue is resolved, select the report and select **publish failed**.
- If desired, selecting the publishing destination, to re-publish the report to the destination.

#### **Publishing Destinations**

- **Printer** Sends the completed report to the configured Printer.
- Email Sends the completed report via SMTP to the email destination.
- Fax Sends the completed report through the configured Fax details.