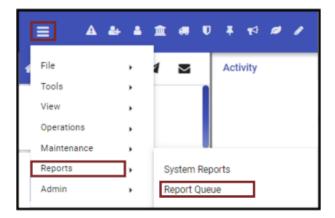

## **Load the Report Queue**

- Click the **Hamburger Icon** (≡)
- Click Reports
- Click Report Queue