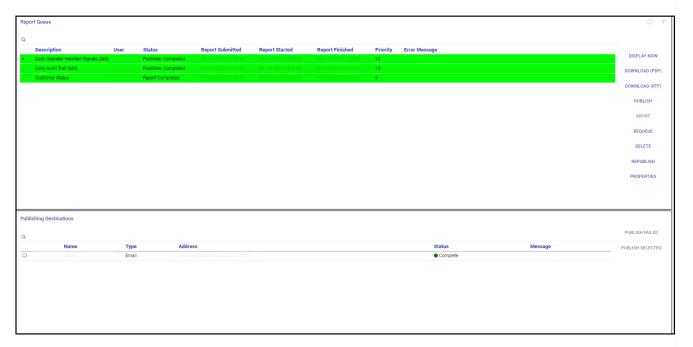

### **Report Queue**

The Report Queue contains all recently completed reports. Reports remain in this queue based on the settings in the Manitou Options within the Purge selection.

#### **Report Destinations**

Often reports go to publishing destinations. Upon selecting a report to view, the publishing destinations and the status of the report publishing.

- If the report **publishing fails**, the **Message** column provides additional details.
  - If a report **publishing fails**, and the issue is resolved, select the report and select **publish failed**.
- If desired, selecting the publishing destination, to re-publish the report to the destination.