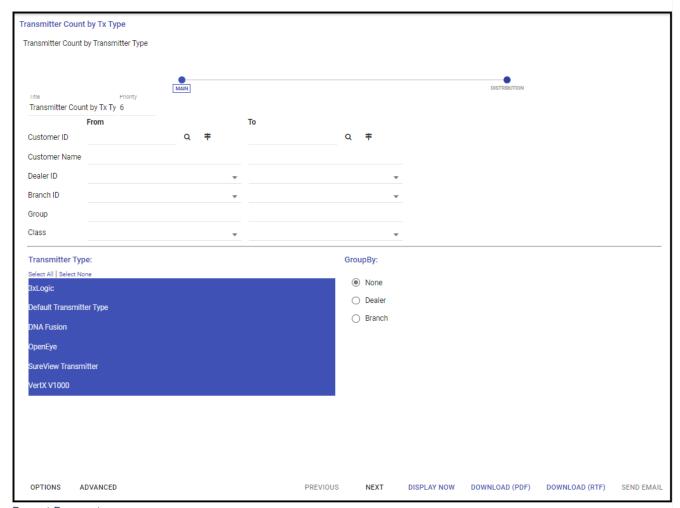

## **Transmitter Count by Tx Type**

The **Transmitter Count by Transmitter Type** returns a listing of the number of Transmitters by their Transmitter Type.

**Report Parameters** 

- **Customer ID** Filters which customer, or range of customers to include in the report results. Please note, that the report server searches the database numerically if you are searching for a range.
- **Customer Name** Filters the report results based on the name, or range of names of a customer. This is rarely used alone and will load with the customer name values after selecting the Customer ID.
- Dealer ID Filters results based on which dealer, or range of dealers, to include.
- Branch ID Filters results based on which branch, or range of branches, to include.
- **Group Code** Filters the report results based on which **Group code**, or range of codes, applied to accounts, to include.
- Class Code Filters the report results based on which Class code, or range of codes, applied to the accounts, to include.
- Transmitter Type Selects the Type, or types, to include in the report results.

• **Group by** - Determines how the report results combine.