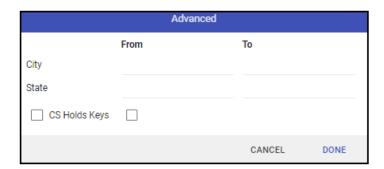

## **Advanced**

The advanced selection allows the filtering by address or User Defined fields.