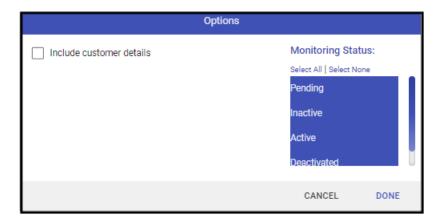

## **Options**

The Options allow for the selection to include the customer details and filter by the Monitoring Status.