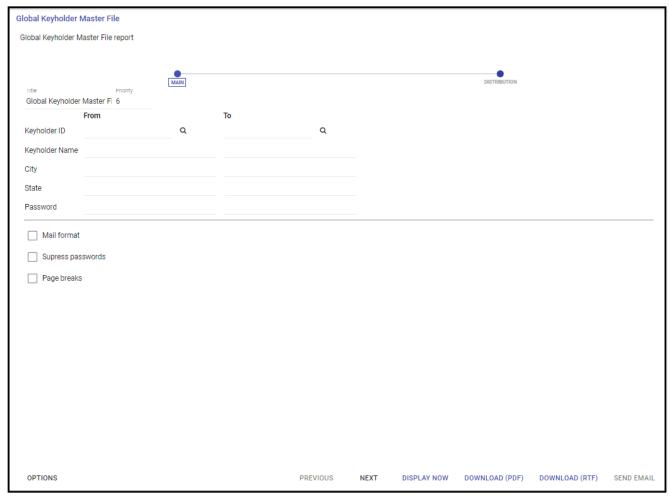

## Global Keyholder Master File

The **Global Keyholder** Master File report returns the Global Keyholder data for the person, or persons, selected. Global Keyholders are persons that exist on more than one record and may be linked using their ID to customer or other entity records.

## **Report Parameters**

- Keyholder ID The ID, record identifier, of the Global Keyholder, or Keyholders, selected.
- **Keyholder Name** The name of the selected ID, or IDs, display in this field.
- City The location of the Global Keyholder based on the address entered into the Keyholder record.
- State The location of the Global Keyholder based on the address entered into the Keyholder record.
- Password Filters the report results based on the password, or range of passwords selected.
- Mail Format Produces the report results with the address formatted to fit in a window envelope.
- Suppress Passwords Recommended removes the passwords configured in Manitou from the report.
- Page Breaks Inserts page breaks between Agencies.