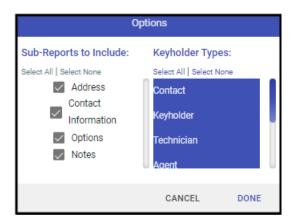

## **Options**

The Report Options allow for the inclusion, or exclusion, of sub-reports and keyholder types.