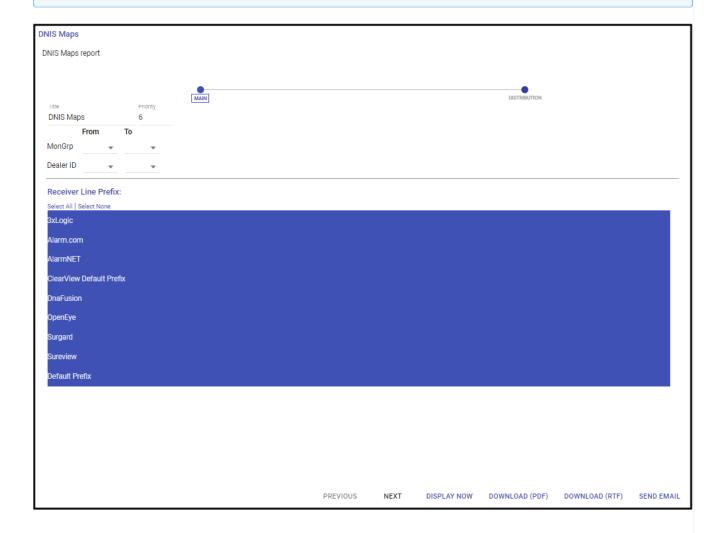

## **Report Parameters**

- MonGrp (Monitoring Group) Filters the report results to those within the specified Monitoring Group(s).
- Dealer ID Filters the report results to the dealer, or dealers, selected.
- Receiver Line Prefix Returns the values for the prefix, or prefixes, selected.