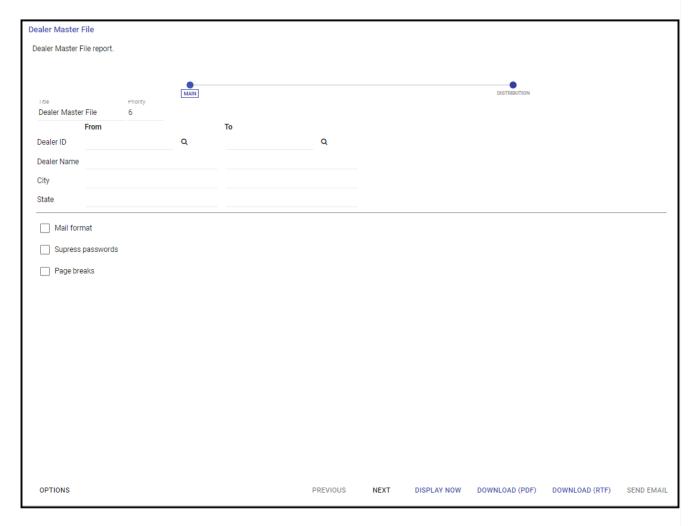

## **Dealer Master File**

The **Dealer Master File** report returns the details for the Dealer, or Dealers, selected.

## **Report Parameters**

- Dealer ID Which dealer, or dealers, to include.
- Dealer Name Displays the name of the dealer(s) selected in Dealer ID.
- **City** This is the date the account was initially entered into Manitou. The date, or range of dates, that pull together the data for the report output.
- **State** This date, or range of dates, search for the accounts saved within that period to pull together the data for the report output.
- Mail Format Produces the report results with the customer, or Mail To, address formatted to show in a window envelope.
- Suppress Passwords Recommended This removes the passwords from the report results.
- Page Breaks Report results will start a new page at each customer record.