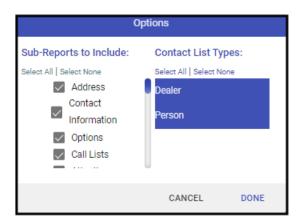

## **Options**

The Report options allow the inclusion, or exclusion, of the sub-reports in the report results.