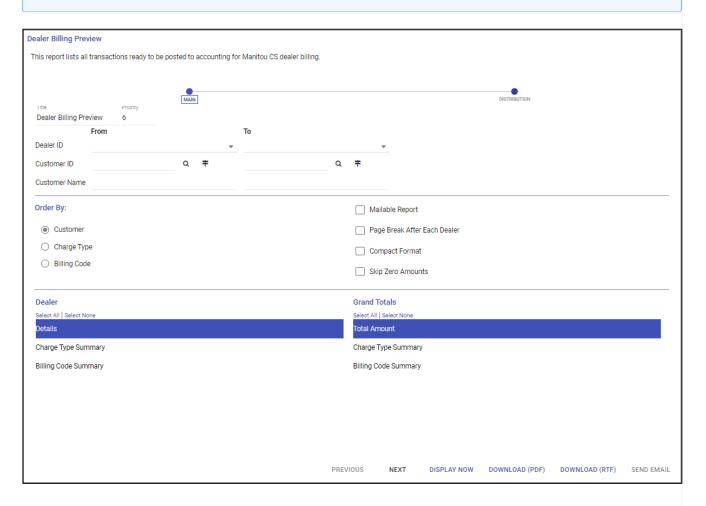

## **Dealer Billing Preview**

The **Dealer Billing Preview** report lists all transactions ready to be posted to accounting for Manitou CS dealer billing. Run this before the Dealer Billing Generate.

This requires accounting integration.

## **Report Parameters**

- Dealer ID filters the report to the dealer(s) selected.
- Customer ID filters the report for the customer(s) ID(s) selected.
- Customer Name rarely used separately from the Customer ID. The name(s) display after the selection of the Customer ID(s).
- Order by determines how the report results present. By Customer, Charge Type, or Billing Code.
- Mailable Report produces the report in a format that if printed will fit in standard window business envelopes.
- Page Break After Each Dealer sets the output to start a new page at each dealer.
- Compact Format reduces the amount of white-space produced in the results.
- Skip Zero Amounts ignores any values that are equal to zero.

- **Dealer** allows the addition or removal of specific report results.
  - Details includes all the relevant details.
  - Charge Type Summary summarizes the results by charge types.
  - Billing Code Summary summarizes the results to the billing codes.
- Grand Totals allows the select of how the results will total the results.
  - Total Amount totals all.
  - Charge Type Summary totals by Charge Type.
  - Billing Code Summary totals by Billing Code.

**Dealer** and **Grand Totals** allow multi-select of values.