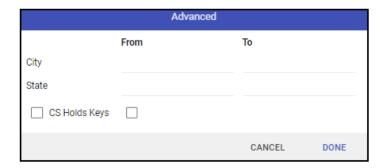

## **Advanced**

The advanced selection allows the filtering by address or Company User Defined fields.