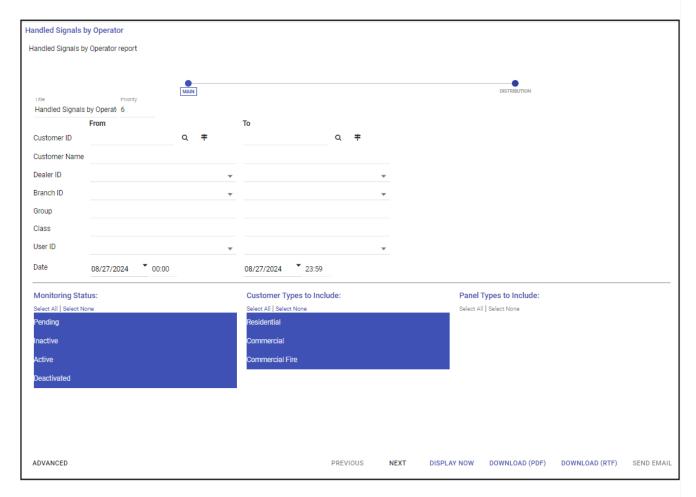

## **Handled Signals by Operator**

The Handled Signals by Operator report provides a list of the accounts and signals processed by operators.

## **Report Parameters**

- **Customer ID** Which customer, or customers, you wish to include. Please note, the system searching numerically if you are searching for a range.
- Customer Name Which Customer Name, or Names, you seek. This is rarely used alone and will load with the customer name values after selecting the Customer ID.
- Dealer ID Which dealer, or dealers, to include.
- Branch ID Which branch, or branches, to include.
- Group Code Which Group code, or codes, applied to accounts, to include.
- Class Code Which Class code, or codes, applied to the accounts, to include.
- User ID Chooses who, or what range of people, to include.
- Date Range of dates to look for these items.
- Monitoring Status Which accounts to include based on their state.
  - Pending New Account not yet active.
  - Inactive Non-monitored account that receives signals.
  - Active Monitored Account

- o Deactivated Non-monitored, non-logged account.
- **Customer Type** Determines the type of customer to include in the report.
- Panel Types When available, determines which panel types to include in the report.