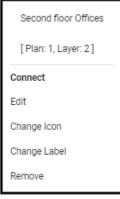

## Adding a Link to another Plan Layer

- 1. With the play layer selected, select the Plan link.
- 2. Drag to the location on the Plan.
- 3. Adjust the direction of the arrow as necessary.

- Connect Loads the linked plan.
- Edit Allows the movement of the Link.
- o Change Icon Changes the Icon, color, and Increase or Decrease the size as necessary.
- Change Label Changes the description of the link.
- Remove Removes the link and makes it available to use elsewhere.
- 4. Save ( ) the record.