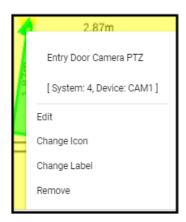

## **Edit a Device**

- 1. Select the Device.
- 2. Right-click the Device.
  - 1. Edit Allows the movement and relocation of the device.
  - 2. Change Icon Loads the available device icons to select.
  - 3. Change Label Changes the description of the device.
  - 4. Remove Deletes the device and makes it available for other layers or locations on the plan.
- 3. Save (1) the Record.